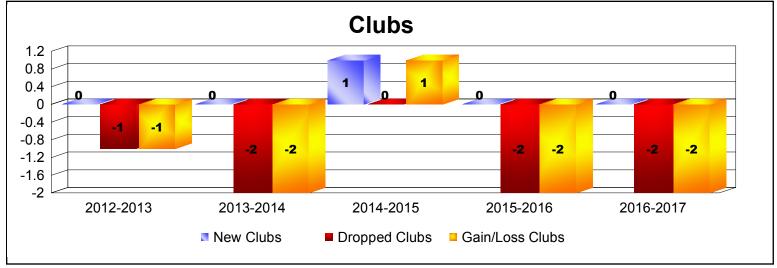

District 202 D

As of June 2017 Cumulative

| Year      | New<br>Clubs | Dropped<br>Clubs | Gain/<br>Loss<br>Clubs | New<br>Members | Charter<br>Members | Reinstate<br>Members | Transfer<br>Members | Total<br>Member<br>Added | Total<br>Members<br>Dropped | Gain/<br>Loss<br>Members |
|-----------|--------------|------------------|------------------------|----------------|--------------------|----------------------|---------------------|--------------------------|-----------------------------|--------------------------|
| 2012-2013 | 0            | -1               | -1                     | 95             | 5                  | 2                    | 21                  | 123                      | -122                        | 1                        |
| 2013-2014 | 0            | -2               | -2                     | 113            | 2                  | 0                    | 9                   | 124                      | -129                        | -5                       |
| 2014-2015 | 1            | 0                | 1                      | 84             | 20                 | 1                    | 15                  | 120                      | -147                        | -27                      |
| 2015-2016 | 0            | -2               | -2                     | 75             | 1                  | 0                    | 12                  | 88                       | -184                        | -96                      |
| 2016-2017 | 0            | -2               | -2                     | 90             | 1                  | 1                    | 20                  | 112                      | -146                        | -34                      |
| Average   | 0            | -1               | -1                     | 91             | 6                  | 1                    | 15                  | 113                      | -146                        | -32                      |