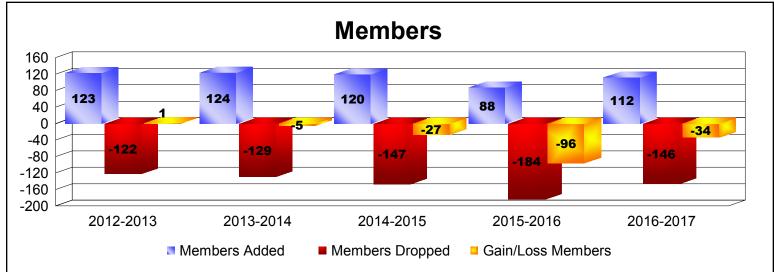

District 202 D

As of June 2017 Cumulative

| Year      | New<br>Clubs | Dropped<br>Clubs | Gain/<br>Loss<br>Clubs | New<br>Members | Charter<br>Members | Reinstate<br>Members | Transfer<br>Members | Total<br>Member<br>Added | Total<br>Members<br>Dropped | Gain/<br>Loss<br>Members |
|-----------|--------------|------------------|------------------------|----------------|--------------------|----------------------|---------------------|--------------------------|-----------------------------|--------------------------|
| 2012-2013 | 0            | -1               | -1                     | 95             | 5                  | 2                    | 21                  | 123                      | -122                        | 1                        |
| 2013-2014 | 0            | -2               | -2                     | 113            | 2                  | 0                    | 9                   | 124                      | -129                        | -5                       |
| 2014-2015 | 1            | 0                | 1                      | 84             | 20                 | 1                    | 15                  | 120                      | -147                        | -27                      |
| 2015-2016 | 0            | -2               | -2                     | 75             | 1                  | 0                    | 12                  | 88                       | -184                        | -96                      |
| 2016-2017 | 0            | -2               | -2                     | 90             | 1                  | 1                    | 20                  | 112                      | -146                        | -34                      |
| Average   | 0            | -1               | -1                     | 91             | 6                  | 1                    | 15                  | 113                      | -146                        | -32                      |